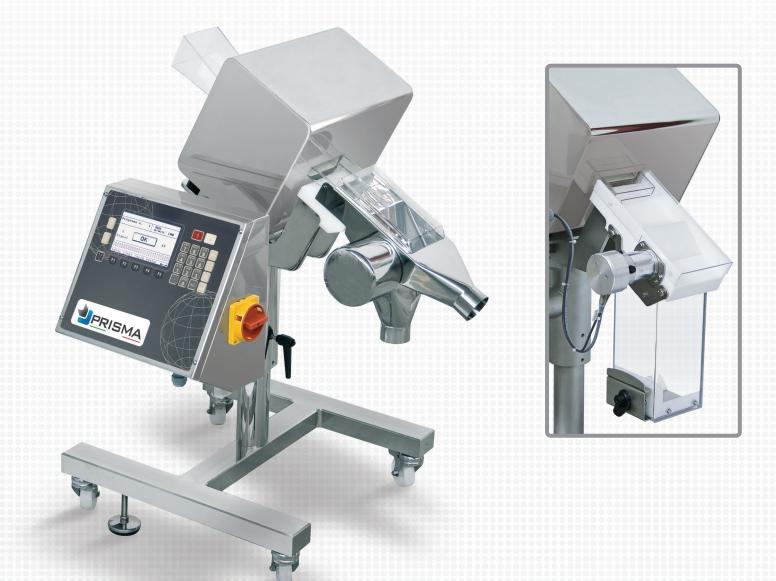

#### metal detector

MDF11

#### Equipment

- Digital electronics with alphanumeric graphic display
- 3 levels password access protection
- Principle of operation: digital with bidimensional image
- Working multifrequency
- 100 storable product programs
- One RS232 C serial port
- Phase adjustment function
- Function and process alarm output
- High immunity to environmental interferences
- Fail-safe mode
- Wheels
- Very high sensibility to all magnetic and not magnetic metals, stainless included

- Accurate ejection of the contaminated product
- Total printouts

• High productive flow

- Automatic balancing
- Self-check function
  - OK pcs. and rejects totalizer
  - Report archive
  - Date/Time function
  - Automatic product compensation (Tracking)
  - In conformity with ISO FDA HACCP GMP

Products programs memory expansion

- In conformity with Pharmaceutical Metal Detection Systems regulations
- Production data management in conformity with the standards in force

#### Optional

- Rejects container
- Ejection check photocell
- Separated electronic equipment
- Alarms notification