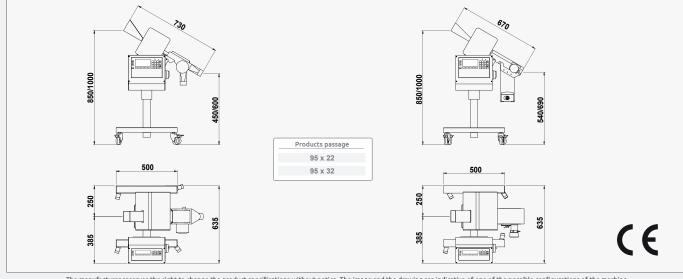

### **Technical Specifications**

# MDF11

 Ethernet interface • USB interface

• FAT/SAT, IQ/OQ validations

Pneumatic supply Power supply Power consumption Tilt angle Mirror finishing of metal parts Climatic environment Regulations

#### 0,6 Mpa 230V 50/60Hz single phase 200 W Adjustable Stainless Steel IP54 from 5°C up to +40°C non-condensing (closed) Conformity with CE regulations and with international standards for Electrical Safety and Electromagnetic Compatibility

The manufacturer reserves the right to change the product specifications without notice. The image and the drawing are indicative of one of the possible configurations of the machine.